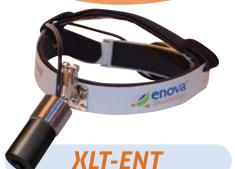

#### **XLT-ENT System**

1 LED chip

70+

6,100K

Yes

40,000 Lux / 0.5 m (+/- 10% tolerance) Adjustable illumination spot

1 cm - 5 cm measured at 36 cm

Up to 5 hrs

FDA Class 1

ENT surgeons