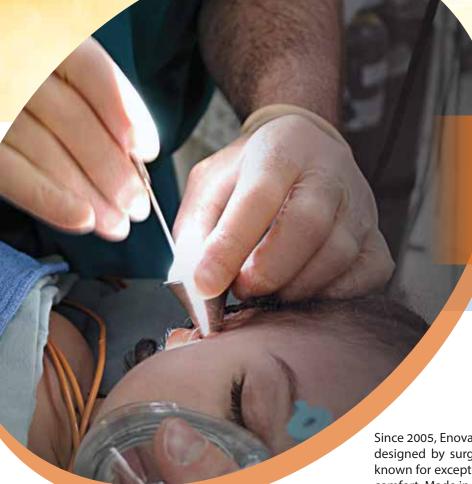

First in LED Surgical Headlight Innovation and Service

# Enova XLT-ENT XLT-85F PLT-60F

Coaxial LED Surgical Headlight

LED LIGHTING AT THE
CUTTING EDGE SINCE 2005

Since 2005, Enova has specialized in making LED surgical headlights designed by surgeons for surgical use. Enova LED headlights are known for exceptional illumination, reliability, long battery life, and comfort. Made in the USA"