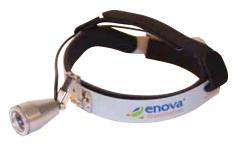

#### XLT-85F System

1 LED chip

70+

6,100K

No

85,000 Lux / 0.5 m (+/- 10% tolerance) 6 cm illumination spot measured

at 36 cm

Up to 5 hrs

FDA Class 1

Economical LED headlight for clinical exams minor surgery and dental work

## PLT-60F System

1 LED chip

90+

4,000K

No

60,000 Lux / 0.5 m (+/- 10% tolerance)

6 cm illumination spot measured at 36 cm

Up to 5 hrs

FDA Class 1

As XLT-85F and true tissue color rendition and decreased eye fatigue