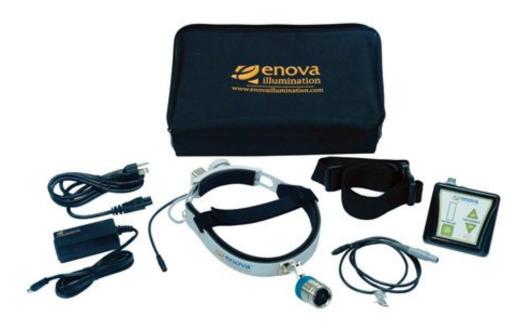

#### Standard System

- 1 Enova XLT-125 LED Surgical Headlight
- 1 B2X Battery Pack
- 1 Battery Charger
- 1 Battery Cable
- 1 Battery Belt
- 1 Soft-Sided Case

#### **Upgrade System**

- 1 Enova XLT-125 LED Surgical Headlight
- 1 B4X Battery Pack
- 1 Battery Charger
- 1 Battery Cable
- 1 Battery Belt
- 1 Soft-Sided Case

#### **Deluxe System**

- 1 Enova XLT-125 LED Surgical Headlight
- 2 B2X Battery Packs
- 1 Battery Charger
- 1 Battery Cable
- 1 Battery Belt
- 1 Soft-Sided Case
- 1 Hard-Sided Protective Case

Sole Agen